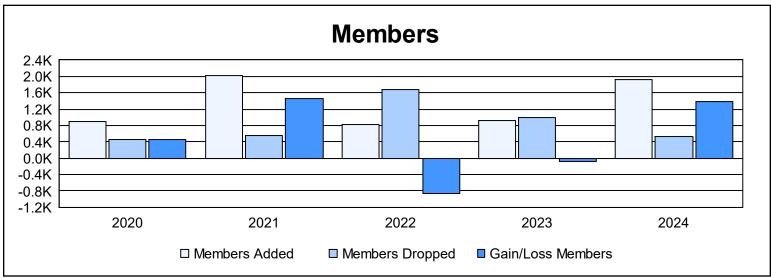

District 325 I As of June 2024 Cumulative

| Year      | New<br>Clubs | Dropped<br>Clubs | Gain/<br>Loss<br>Clubs | New<br>Members | Charter<br>Members | Reinstate<br>Members | Transfer<br>Members | Total<br>Member<br>Added | Total<br>Members<br>Dropped | Gain/<br>Loss<br>Members |
|-----------|--------------|------------------|------------------------|----------------|--------------------|----------------------|---------------------|--------------------------|-----------------------------|--------------------------|
| 2019-2020 | 31           | 0                | 31                     | 202            | 693                | 8                    | 5                   | 908                      | 460                         | 448                      |
| 2020-2021 | 43           | 0                | 43                     | 778            | 1,185              | 34                   | 15                  | 2,012                    | 564                         | 1,448                    |
| 2021-2022 | 13           | 1                | 12                     | 359            | 412                | 31                   | 20                  | 822                      | 1,686                       | -864                     |
| 2022-2023 | 21           | 28               | -7                     | 389            | 495                | 39                   | 5                   | 928                      | 1,005                       | -77                      |
| 2023-2024 | 57           | 8                | 49                     | 663            | 1,192              | 57                   | 13                  | 1,925                    | 538                         | 1,387                    |
| Average   | 33           | 7                | 26                     | 478            | 795                | 34                   | 12                  | 1,319                    | 851                         | 468                      |