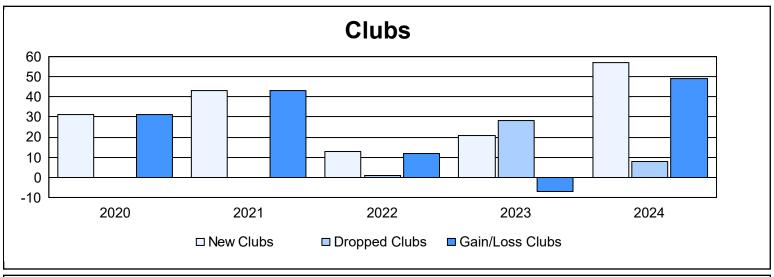

District 325 I As of June 2024 Cumulative

| Year      | New<br>Clubs | Dropped<br>Clubs | Gain/<br>Loss<br>Clubs | New<br>Members | Charter<br>Members | Reinstate<br>Members | Transfer<br>Members | Total<br>Member<br>Added | Total<br>Members<br>Dropped | Gain/<br>Loss<br>Members |
|-----------|--------------|------------------|------------------------|----------------|--------------------|----------------------|---------------------|--------------------------|-----------------------------|--------------------------|
| 2019-2020 | 31           | 0                | 31                     | 202            | 693                | 8                    | 5                   | 908                      | 460                         | 448                      |
| 2020-2021 | 43           | 0                | 43                     | 778            | 1,185              | 34                   | 15                  | 2,012                    | 564                         | 1,448                    |
| 2021-2022 | 13           | 1                | 12                     | 359            | 412                | 31                   | 20                  | 822                      | 1,686                       | -864                     |
| 2022-2023 | 21           | 28               | -7                     | 389            | 495                | 39                   | 5                   | 928                      | 1,005                       | -77                      |
| 2023-2024 | 57           | 8                | 49                     | 663            | 1,192              | 57                   | 13                  | 1,925                    | 538                         | 1,387                    |
| Average   | 33           | 7                | 26                     | 478            | 795                | 34                   | 12                  | 1,319                    | 851                         | 468                      |